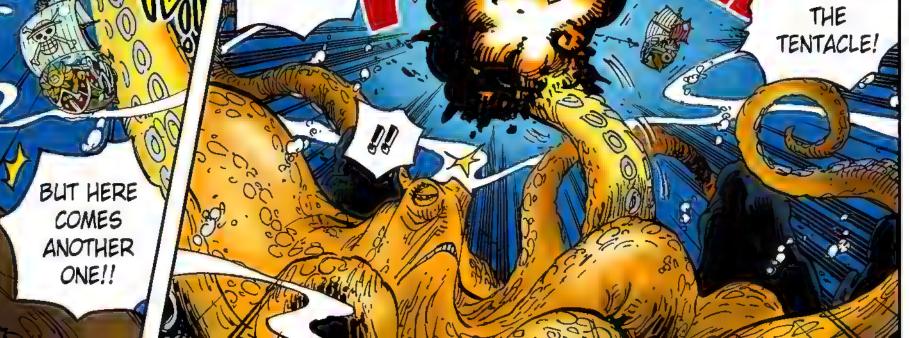

## Chapter 605: THE KRAKEN AND THE PIRATES

### REQUEST: "CHOPPER BEING SKETCHED BY RACCOON DOGS" BY MOSSARI

IT MUST BE HUNDREDS OF YEARS OLD! THE KRAKEN IS A MONSTER THAT APPEARS IN COUNTLESS LEGENDS!

TAKE A GOOD LOOK! BUT YOU DON'T EVEN NEED A GOOD LOOK! IT'S GIGANTIC!!

WHAT ARE THEY THINKING?! ANYONE WOULD RUN AT THE FIRST SIGHT OF THAT THING! I'D BETTER DO SOMETHING TO PROTECT MYSELF! IT WON'T BE HEALTHY to stay aboard this SHIP FOR LONG!

DON'T BE STUPID! CAN'T YOU SEE ALL THE WRECKED SHIPS IT'S HOLDING? YOU WANT TO END UP LIKE THAT ?!

NO! YOU'LL JUST CUT IT UP! WE'RE KEEPING THAT OCTOPUS AS A PET!

3

I'LL DEFEAT IT WHILE WE'RE WAITING FOR YOU THEN.

I'M GONNA GUYS BUY HIT IT WITH ME SOME SOMETHING HUGE!

YOU

TIME.

NAMI IS WORRIED SPLURT !!! ABOUT ME!